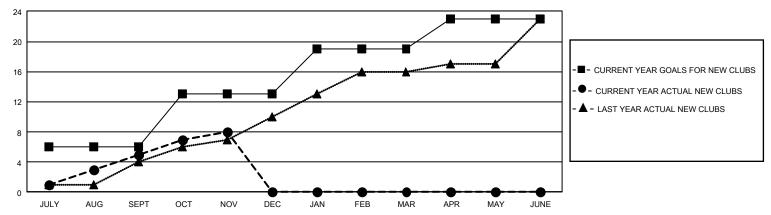

## GOALS AND ACTUAL NEW CLUBS CUMULATIVE

## GMT Constitutional Area 6, Group B

REPORT DOES NOT INCLUDE CLUBS IN UNDISTRICTED AREAS.

| Clubs         |               |             |               | Members               |                        |                         |                                                    |  |
|---------------|---------------|-------------|---------------|-----------------------|------------------------|-------------------------|----------------------------------------------------|--|
|               | RESULTS FOR   | R 2020-2021 |               | RESULTS FOR 2020-2021 |                        |                         |                                                    |  |
| QUARTER       | NEW CLUB GOAL | NEW CLUBS   | DROPPED CLUBS | QUARTER MEMI          | BER GROWTH NET<br>GOAL | MEMBER GROWTH<br>ACTUAL | DROPPED<br>MEMBERS ACTUAL<br>(including transfers) |  |
| JULY/AUG/SEPT | 18            | 5           | 1             | JULY/AUG/SEPT         | 110                    | 520                     | 438                                                |  |
| OCT/NOV/DEC   | 21            | 3           | 0             | OCT/NOV/DEC           | 280                    | 357                     | 152                                                |  |
| JAN/FEB/MAR   | 18            | 0           | 0             | JAN/FEB/MAR           | 240                    | 0                       | 0                                                  |  |
| APR/MAY/JUNE  | 12            | 0           | 0             | APR/MAY/JUNE          | 175                    | 0                       | 0                                                  |  |