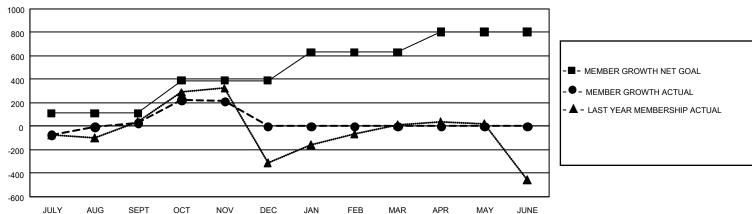

## GOALS AND ACTUAL MEMBERS CUMULATIVE

| DROPPED CLUBS: 1           |     | 202 CLUBS OF 562 ADDED 1 OR MORE<br>NEW MEMBERS | GENDER DISTRIBUTION  MALE 11,009 (76.05%) |                |       |
|----------------------------|-----|-------------------------------------------------|-------------------------------------------|----------------|-------|
| DROPPED MEMBERS            |     |                                                 | FEMALE                                    | 3,467 (23.95%) |       |
| DECEASED                   | 26  | CLICK HERE FOR CUMULATIVE                       | TOTAL FAMILY UNIT MEMBERS                 |                | 5,126 |
| CLUB CANCELLED 0 OTHER 564 |     | MEMBERSHIP DATA                                 | FAMILY MEMBERS PAYING HALF DUES           |                | 2,820 |
| TOTAL                      | 590 |                                                 |                                           |                |       |

## GMT Constitutional Area 6, Group B

REPORT DOES NOT INCLUDE CLUBS IN UNDISTRICTED AREAS.

| Clubs         |               |             |               | Members               |                        |                         |                                                    |  |
|---------------|---------------|-------------|---------------|-----------------------|------------------------|-------------------------|----------------------------------------------------|--|
|               | RESULTS FOR   | R 2020-2021 |               | RESULTS FOR 2020-2021 |                        |                         |                                                    |  |
| QUARTER       | NEW CLUB GOAL | NEW CLUBS   | DROPPED CLUBS | QUARTER MEMI          | BER GROWTH NET<br>GOAL | MEMBER GROWTH<br>ACTUAL | DROPPED<br>MEMBERS ACTUAL<br>(including transfers) |  |
| JULY/AUG/SEPT | 18            | 5           | 1             | JULY/AUG/SEPT         | 110                    | 520                     | 438                                                |  |
| OCT/NOV/DEC   | 21            | 3           | 0             | OCT/NOV/DEC           | 280                    | 357                     | 152                                                |  |
| JAN/FEB/MAR   | 18            | 0           | 0             | JAN/FEB/MAR           | 240                    | 0                       | 0                                                  |  |
| APR/MAY/JUNE  | 12            | 0           | 0             | APR/MAY/JUNE          | 175                    | 0                       | 0                                                  |  |